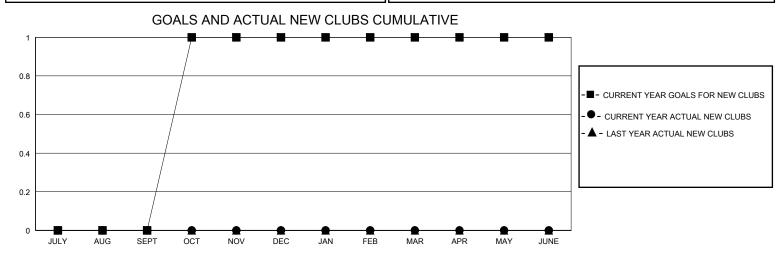

## District 26 M2

GMT: LOCATION MISSOURI GMT CA

| •             |               |             |               |                               |                        |                         | • • • • • • • • • • • • • • • • • • • •            |  |
|---------------|---------------|-------------|---------------|-------------------------------|------------------------|-------------------------|----------------------------------------------------|--|
|               | Club          | s           |               | Members RESULTS FOR 2024-2025 |                        |                         |                                                    |  |
|               | RESULTS FOR   | R 2024-2025 |               |                               |                        |                         |                                                    |  |
| QUARTER       | NEW CLUB GOAL | NEW CLUBS   | DROPPED CLUBS | QUARTER MEME                  | BER GROWTH NET<br>GOAL | MEMBER GROWTH<br>ACTUAL | DROPPED<br>MEMBERS ACTUAL<br>(including transfers) |  |
| JULY/AUG/SEPT | 0             | 0           | 0             | JULY/AUG/SEPT                 | 25                     | 18                      | 37                                                 |  |
| OCT/NOV/DEC   | 1             | 0           | 0             | OCT/NOV/DEC                   | 20                     | 15                      | 7                                                  |  |
| JAN/FEB/MAR   | 0             | 0           | 0             | JAN/FEB/MAR                   | 25                     | 0                       | 0                                                  |  |
| APR/MAY/JUNE  | 0             | 0           | 0             | APR/MAY/JUNE                  | 24                     | 0                       | 0                                                  |  |