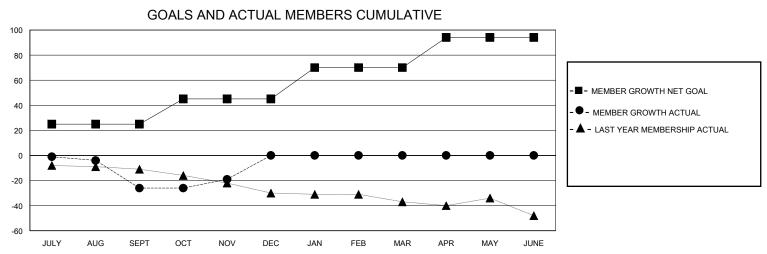

## District 26 M2

GMT: LOCATION MISSOURI GMT CA

| •             |               |             |               |                               |                        |                         | • • • • • • • • • • • • • • • • • • • •            |  |
|---------------|---------------|-------------|---------------|-------------------------------|------------------------|-------------------------|----------------------------------------------------|--|
|               | Club          | s           |               | Members RESULTS FOR 2024-2025 |                        |                         |                                                    |  |
|               | RESULTS FOR   | R 2024-2025 |               |                               |                        |                         |                                                    |  |
| QUARTER       | NEW CLUB GOAL | NEW CLUBS   | DROPPED CLUBS | QUARTER MEME                  | BER GROWTH NET<br>GOAL | MEMBER GROWTH<br>ACTUAL | DROPPED<br>MEMBERS ACTUAL<br>(including transfers) |  |
| JULY/AUG/SEPT | 0             | 0           | 0             | JULY/AUG/SEPT                 | 25                     | 18                      | 37                                                 |  |
| OCT/NOV/DEC   | 1             | 0           | 0             | OCT/NOV/DEC                   | 20                     | 15                      | 7                                                  |  |
| JAN/FEB/MAR   | 0             | 0           | 0             | JAN/FEB/MAR                   | 25                     | 0                       | 0                                                  |  |
| APR/MAY/JUNE  | 0             | 0           | 0             | APR/MAY/JUNE                  | 24                     | 0                       | 0                                                  |  |